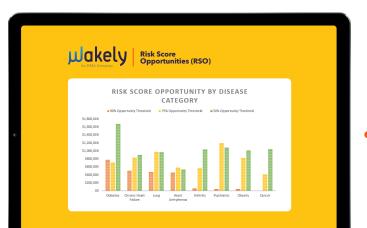

Potentially missing conditions in a benefit year are identified via a) historic data and chronic conditions profile of members, b) pharmacy utilization, c) diagnosis data as some conditions are highly co-morbid, and d) procedure codes that indicate the presence of an underlying condition. The algorithm considers all pieces of evidence together and prioritizes only the cases that pass a confidence threshold to appear in the final exhibits.